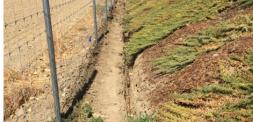

## Advanced Plug&Play Underground Perimeter Security System

- 4 Sensors + Analyzer
- Detection up to 33ft/10m per sensor
- Comes As a Standalone Kit or Network
- Sensitivity Adjustment Per Sensor
- Moisture Sensor for Automatic Sensitivity Adjustment
- Plug & Play Installation
- Connects with relay to CCTV or Alarm system
- Easy to Install and Operate
- No Training or Special Tools Needed
- Event Classification Walk/Car.
- Standalone & Invisible System