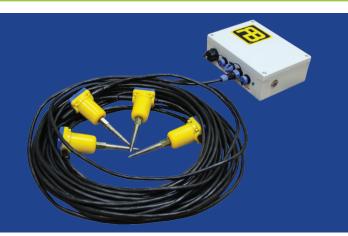

## Advanced Plug&Play Underground Perimeter Security System

- 4 Sensors + Analyzer
- Detection up to 33ft/10m per sensor
- Comes As a Standalone Kit or Network
- Sensitivity Adjustment Per Sensor
- Moisture Sensor for Automatic Sensitivity Adjustment
- Plug & Play Installation
- Connects with relay to CCTV or Alarm system
- Easy to Install and Operate
- No Training or Special Tools Needed
- Event Classification Walk/Car.
- Standalone & Invisible System