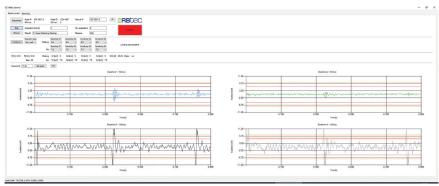

## Advanced Plug&Play Underground Perimeter Security System

- 4 Sensors + Analyzer
- Detection up to 33ft/10m per sensor
- Comes As a Standalone Kit or Network
- Sensitivity Adjustment Per Sensor
- Moisture Sensor for Automatic Sensitivity Adjustment
- Plug & Play Installation
- Connects with relay to CCTV or Alarm system
- Easy to Install and Operate
- No Training or Special Tools Needed
- Event Classification Walk/Car.
- Standalone & Invisible System