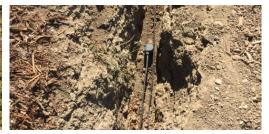

## Advanced Plug&Play Underground Perimeter Security System

- 4 Sensors + Analyzer
- Detection up to 33ft/10m per sensor
- Comes As a Standalone Kit or Network
- Sensitivity Adjustment Per Sensor
- Moisture Sensor for Automatic Sensitivity Adjustment
- Plug & Play Installation
- Connects with relay to CCTV or Alarm system
- Easy to Install and Operate
- No Training or Special Tools Needed
- Event Classification Walk/Car.
- Standalone & Invisible System