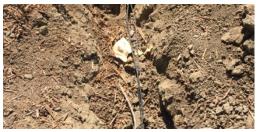

## Advanced Plug&Play Underground Perimeter Security System

- 4 Sensors + Analyzer
- Detection up to 33ft/10m per sensor
- Comes As a Standalone Kit or Network
- Sensitivity Adjustment Per Sensor
- Moisture Sensor for Automatic Sensitivity Adjustment
- Plug & Play Installation
- Connects with relay to CCTV or Alarm system
- Easy to Install and Operate
- No Training or Special Tools Needed
- Event Classification Walk/Car.
- Standalone & Invisible System