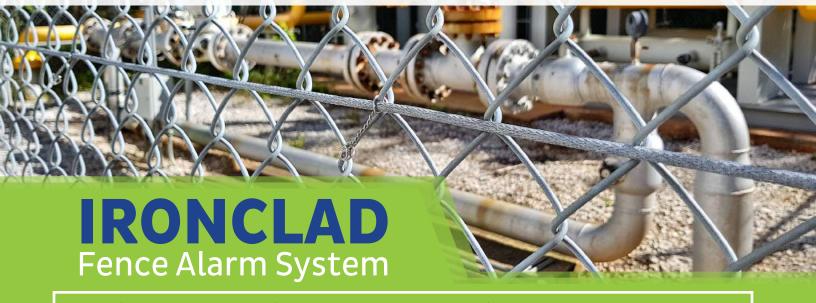

Perimeter Security Made Easy, Reliable and Affordable. The easiest and most reliable fence sensor cable you ever installed!

- Plug and Deploy Ready for installation affordable kits.
- 3 Layers of False Alarm Filtration Extreme low false alarm rate.
- Protects fences up 3m/10ft with a single run of cable.
- No training or special tools needed, comes with installation manual.
- Simple calibration The system self-calibrates.
- Maintenance free 2 years warranty on the sensor cable.
- 500 Levels of sensitivity per zone easily adjustable.
- Dry contact relay outputs (NO/NC), can be connected to any alarm system/CCTV.
- Ideal for installation on any metalic fence.
- Optional: Weather Station, Stainless steel twist ties, Gate connector.