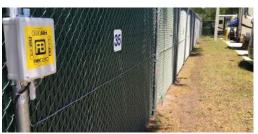

Perimeter Security Made Easy, Reliable and Affordable. The easiest and most reliable fence sensor cable you ever installed!

- Plug and Deploy Ready for installation affordable kits.
- 3 Layers of False Alarm Filtration Extreme low false alarm rate.
- Protects fences up 3m/10ft with a single run of cable.
- No training or special tools needed, comes with installation manual.
- Simple calibration The system self-calibrates.
- Maintenance free 2 years warranty on the sensor cable.
- 500 Levels of sensitivity per zone easily adjustable.
- Dry contact relay outputs (NO/NC), can be connected to any alarm system/CCTV.
- Ideal for installation on any metalic fence.
- Optional: Weather Station, Stainless steel twist ties, Gate connector.