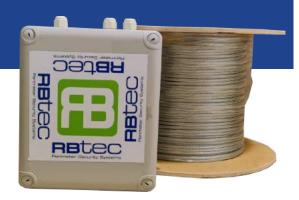

Perimeter Security Made Easy, Reliable and Affordable. The easiest and most reliable fence sensor cable you ever installed!

- Plug and Deploy Ready for installation affordable kits.
- 3 Layers of False Alarm Filtration Extreme low false alarm rate.
- Protects fences up 3m/10ft with a single run of cable.
- No training or special tools needed, comes with installation manual.
- Simple calibration The system self-calibrates.
- Maintenance free 2 years warranty on the sensor cable.
- 500 Levels of sensitivity per zone easily adjustable.
- Dry contact relay outputs (NO/NC), can be connected to any alarm system/CCTV.
- Ideal for installation on any metalic fence.
- Optional: Weather Station, Stainless steel twist ties, Gate connector.